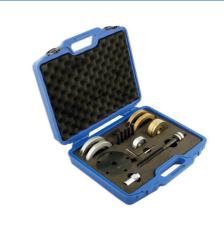

## **GEN2 Wheel Bearing Kit 85mm - for VAG**

Generation II (GEN2) type wheel bearings consist of a combined bearing and drive flange (hub) which cannot be separated and therefore require special tools for both removal and fitting of new bearings. The Laser Tools range consists of a number of individually sized kits, along with upgrade kits to allow for expansion of applications to different sized bearings, without always having to purchase complete new kits for each bearing size. By using clamshells and force plates/pins, the tool ensures that the load of insertion is taken only on the outer race of the bearing. The kits are also designed to allow for extraction of the relevant bearing without removing the ABS Sensor.

## **Additional Information**

- · Applications: Volkswagen Multivan, T5, T6, Touareg and Transporter.
- For removing and installing the wheel hubs and bearings on VAG models. The extraction adaptor (572-6) for GEN2 bearing kits has been redesigned to allow the extraction of the relevant bearings without removing the ABS sensor.
- · Suitable for 85mm diameter wheel bearings.
- Replacement spares available force screw (Part No. 0454) and thrust bearing (Part No. 0662).
- · IMPORTANT: ensure the threaded bar and thrust bearing are well lubricated with molybdenum disulphide grease before use.