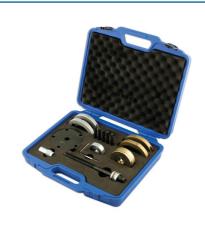

## **GEN2 Wheel Bearing Kit 85mm - for VAG**

Generation II (GEN2) type wheel bearings consist of a combined bearing and drive flange (hub) which cannot be separated and therefore require special tools for both removal and fitting of new bearings. The Laser Tools range consists of a number of individually sized kits, along with upgrade kits to allow for expansion of applications to different sized bearings, without always having to purchase complete new kits for each bearing size. By using clamshells and force plates/pins, the tool ensures that the load of insertion is taken only on the outer race of the bearing. The kits are also designed to allow for extraction of the relevant bearing without removing the ABS Sensor.

## **Additional Information**

- · Applications: Volkswagen Multivan, T5, T6, Touareg and Transporter.
- For removing and installing the wheel hubs and bearings on VAG models. The extraction adaptor (572-6) for GEN2 bearing kits has been redesigned to allow the extraction of the relevant bearings without removing the ABS sensor.
- · Suitable for 85mm diameter wheel bearings.
- Replacement spares available force screw (Part No. 0454) and thrust bearing (Part No. 0662).
- · IMPORTANT: ensure the threaded bar and thrust bearing are well lubricated with molybdenum disulphide grease before use.