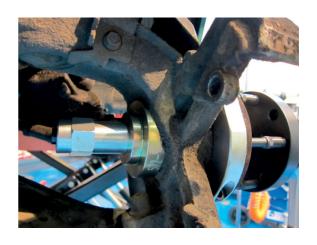

## **GEN2 Wheel Bearing Kit 85mm - for VAG**

Generation II (GEN2) type wheel bearings consist of a combined bearing and drive flange (hub) which cannot be separated and therefore require special tools for both removal and fitting of new bearings. The Laser Tools range consists of a number of individually sized kits, along with upgrade kits to allow for expansion of applications to different sized bearings, without always having to purchase complete new kits for each bearing size. By using clamshells and force plates/pins, the tool ensures that the load of insertion is taken only on the outer race of the bearing. The kits are also designed to allow for extraction of the relevant bearing without removing the ABS Sensor.

## **Additional Information**

- · Applications: Volkswagen Multivan, T5, T6, Touareg and Transporter.
- For removing and installing the wheel hubs and bearings on VAG models. The extraction adaptor (572-6) for GEN2 bearing kits has been redesigned to allow the extraction of the relevant bearings without removing the ABS sensor.
- · Suitable for 85mm diameter wheel bearings.
- Replacement spares available force screw (Part No. 0454) and thrust bearing (Part No. 0662).
- · IMPORTANT: ensure the threaded bar and thrust bearing are well lubricated with molybdenum disulphide grease before use.