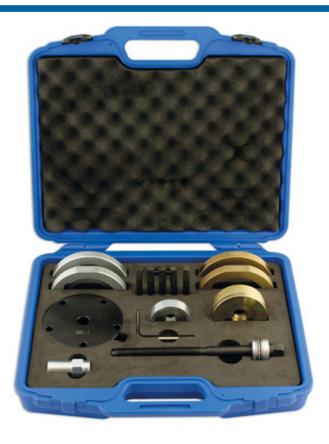

## **GEN2 Wheel Bearing Kit 85mm - for VAG**

Generation II (GEN2) type wheel bearings consist of a combined bearing and drive flange (hub) which cannot be separated and therefore require special tools for both removal and fitting of new bearings. The Laser Tools range consists of a number of individually sized kits, along with upgrade kits to allow for expansion of applications to different sized bearings, without always having to purchase complete new kits for each bearing size. By using clamshells and force plates/pins, the tool ensures that the load of insertion is taken only on the outer race of the bearing. The kits are also designed to allow for extraction of the relevant bearing without removing the ABS Sensor.

## **Additional Information**

- · Applications: Volkswagen Multivan, T5, T6, Touareg and Transporter.
- For removing and installing the wheel hubs and bearings on VAG models. The extraction adaptor (572-6) for GEN2 bearing kits has been redesigned to allow the extraction of the relevant bearings without removing the ABS sensor.
- · Suitable for 85mm diameter wheel bearings.
- Replacement spares available force screw (Part No. 0454) and thrust bearing (Part No. 0662).
- · IMPORTANT: ensure the threaded bar and thrust bearing are well lubricated with molybdenum disulphide grease before use.