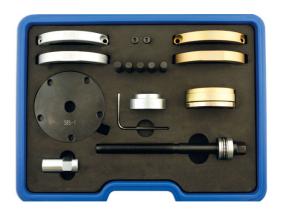

## **GEN2 Wheel Bearing Kit 85mm - for VAG**

Generation II (GEN2) type wheel bearings consist of a combined bearing and drive flange (hub) which cannot be separated and therefore require special tools for both removal and fitting of new bearings. The Laser Tools range consists of a number of individually sized kits, along with upgrade kits to allow for expansion of applications to different sized bearings, without always having to purchase complete new kits for each bearing size. By using clamshells and force plates/pins, the tool ensures that the load of insertion is taken only on the outer race of the bearing. The kits are also designed to allow for extraction of the relevant bearing without removing the ABS Sensor.

## **Additional Information**

- · Applications: Volkswagen Multivan, T5, T6, Touareg and Transporter.
- For removing and installing the wheel hubs and bearings on VAG models. The extraction adaptor (572-6) for GEN2 bearing kits has been redesigned to allow the extraction of the relevant bearings without removing the ABS sensor.
- · Suitable for 85mm diameter wheel bearings.
- Replacement spares available force screw (Part No. 0454) and thrust bearing (Part No. 0662).
- · IMPORTANT: ensure the threaded bar and thrust bearing are well lubricated with molybdenum disulphide grease before use.