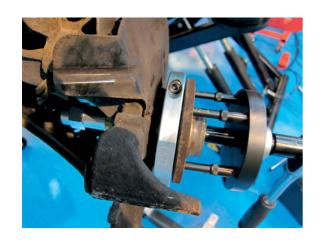

## **GEN2 Wheel Bearing Kit 85mm - for VAG**

Generation II (GEN2) type wheel bearings consist of a combined bearing and drive flange (hub) which cannot be separated and therefore require special tools for both removal and fitting of new bearings. The Laser Tools range consists of a number of individually sized kits, along with upgrade kits to allow for expansion of applications to different sized bearings, without always having to purchase complete new kits for each bearing size. By using clamshells and force plates/pins, the tool ensures that the load of insertion is taken only on the outer race of the bearing. The kits are also designed to allow for extraction of the relevant bearing without removing the ABS Sensor.

## **Additional Information**

- · Applications: Volkswagen Multivan, T5, T6, Touareg and Transporter.
- For removing and installing the wheel hubs and bearings on VAG models. The extraction adaptor (572-6) for GEN2 bearing kits has been redesigned to allow the extraction of the relevant bearings without removing the ABS sensor.
- · Suitable for 85mm diameter wheel bearings.
- Replacement spares available force screw (Part No. 0454) and thrust bearing (Part No. 0662).
- · IMPORTANT: ensure the threaded bar and thrust bearing are well lubricated with molybdenum disulphide grease before use.